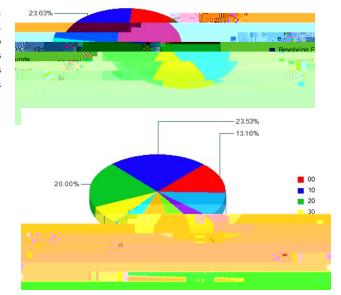

## 2011-2012 University of Nebraska

| Total Estimated Funding | 2196879633  |
|-------------------------|-------------|
| CashFurts               | 382,507,178 |
| TustFurk                | 288,880,398 |
| General Furris          | 488,705,159 |
| RevolvingFurds          | 519065,544  |
| Federal Furds           | 517,721,354 |

| Total Burgeted Expenditures    | 2196879633  |
|--------------------------------|-------------|
| 00- Other                      | 289,141,038 |
| 90- Independent Operations     | 13803912    |
| 80- Stulent Financial Support  | 235,792,566 |
| 70 · Physical Plant Operations | 98,257,421  |
| 60- Institutional Admin        | 135,613,798 |
| 50- Sturlert Services          | 186845,525  |
| 40- Academic Support           | 108,155,489 |
| 30- Public Service             | 173075,172  |
| 20 · Research                  | 439,276,112 |
| 10- Instruction                | 516,918,605 |