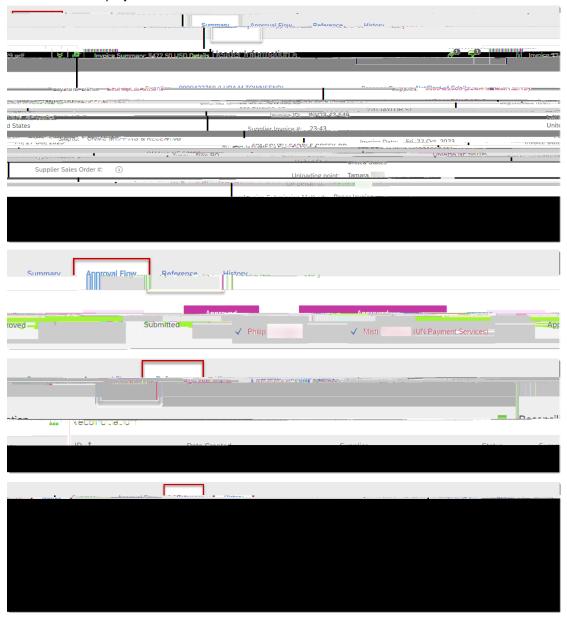

## PROCEDURE (CONTINUED)

7. Search results display. Click an invoice number (blue hyperlink) to open the document.

8. There are four tabs at the top of the screen: Summary, Approval Flow, Reference, and History. Each tab will display different information about the document.